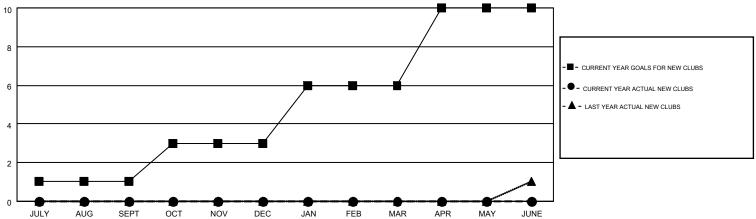

## MONTHLY MEMBERSHIP PROGRESS REPORT

Results as of: 9/30/2014

Multiple District 32

**LOCATION: SOUTH CAROLINA** 

GMT: CARL HARRELL

GMT CA 1

|               |                  | Clubs            |                  |                  | Members               |                    |                                        |                    |                  |
|---------------|------------------|------------------|------------------|------------------|-----------------------|--------------------|----------------------------------------|--------------------|------------------|
|               | RESUL            | TS FOR 2014-2015 | i                |                  | RESULTS FOR 2014-2015 |                    |                                        |                    |                  |
| QUARTER       | NEW CLUB<br>GOAL | NEW CLUBS        | DROPPED<br>CLUBS | NET<br>GAIN/LOSS | QUARTER               | NEW MEMBER<br>GOAL | CHARTER AND<br>NEW<br>MEMBERS<br>ADDED | DROPPED<br>MEMBERS | NET<br>GAIN/LOSS |
| JULY/AUG/SEPT | 1                | 0                | 1                | -1               | JULY/AUG/SEPT         | 65                 | 70                                     | 132                | -62              |
| OCT/NOV/DEC   | 2                | 0                | 0                | 0                | OCT/NOV/DEC           | 105                | 0                                      | 0                  | 0                |
| JAN/FEB/MAR   | 3                | 0                | 0                | 0                | JAN/FEB/MAR           | 142                | 0                                      | 0                  | 0                |
| APR/MAY/JUNE  | 4                | 0                | 0                | 0                | APR/MAY/JUNE          | 192                | 0                                      | 0                  | 0                |