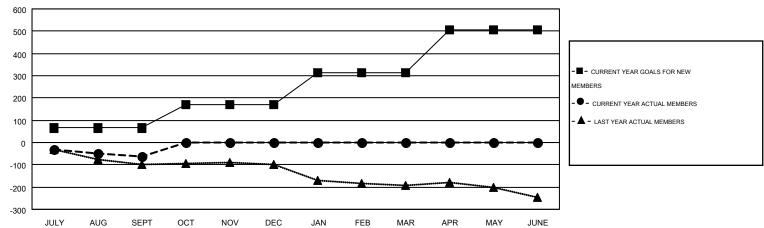

## MONTHLY MEMBERSHIP PROGRESS REPORT

Results as of: 9/30/2014

Multiple District 32

**LOCATION: SOUTH CAROLINA** 

GMT: CARL HARRELL

GMT CA 1

|               |                  | Clubs            |                  |                  | Members               |                    |                                        |                    |                  |
|---------------|------------------|------------------|------------------|------------------|-----------------------|--------------------|----------------------------------------|--------------------|------------------|
|               | RESUL            | TS FOR 2014-2015 | i                |                  | RESULTS FOR 2014-2015 |                    |                                        |                    |                  |
| QUARTER       | NEW CLUB<br>GOAL | NEW CLUBS        | DROPPED<br>CLUBS | NET<br>GAIN/LOSS | QUARTER               | NEW MEMBER<br>GOAL | CHARTER AND<br>NEW<br>MEMBERS<br>ADDED | DROPPED<br>MEMBERS | NET<br>GAIN/LOSS |
| JULY/AUG/SEPT | 1                | 0                | 1                | -1               | JULY/AUG/SEPT         | 65                 | 70                                     | 132                | -62              |
| OCT/NOV/DEC   | 2                | 0                | 0                | 0                | OCT/NOV/DEC           | 105                | 0                                      | 0                  | 0                |
| JAN/FEB/MAR   | 3                | 0                | 0                | 0                | JAN/FEB/MAR           | 142                | 0                                      | 0                  | 0                |
| APR/MAY/JUNE  | 4                | 0                | 0                | 0                | APR/MAY/JUNE          | 192                | 0                                      | 0                  | 0                |